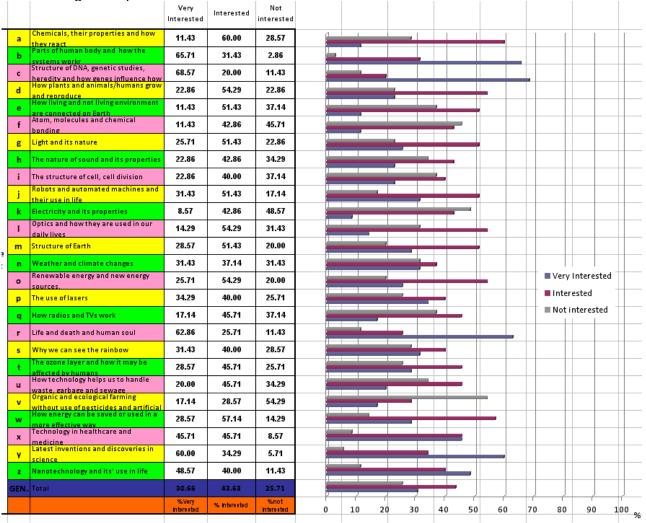

#### Question no. 1:

• How interested are you in learning about the following topics in Science lessons?

Results diagram is presented below:

The most interesting subjects for students are:

- 1. Structure of DNA, genetic studies, heredity and how genes influence how we develop 68.57%
- 2. Parts of human body and how the systems work 65.71%
- 3. Life and death and human soul 62.86%

The less interesting subjects for students are:

1. Organic and ecological farming without use of pesticides and artificial fertilizers - 54.29%

#### 2. Electricity and its properties – 48.57% 3. Atom, molecules and chemical bonding - 45.71%