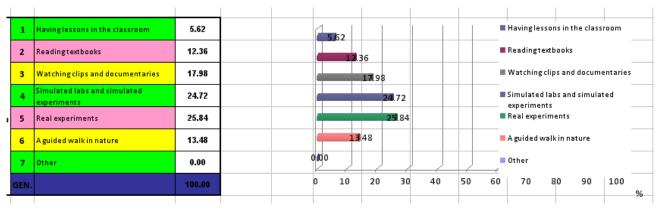

#### Results diagram is presented below:

• 25.84% of students consider real experiments as the best way for learning about Science and Technology.

• just 5.62% of students appreciate having ordinary lessons in the classroom as a suitable way for learning about Science and Technology.